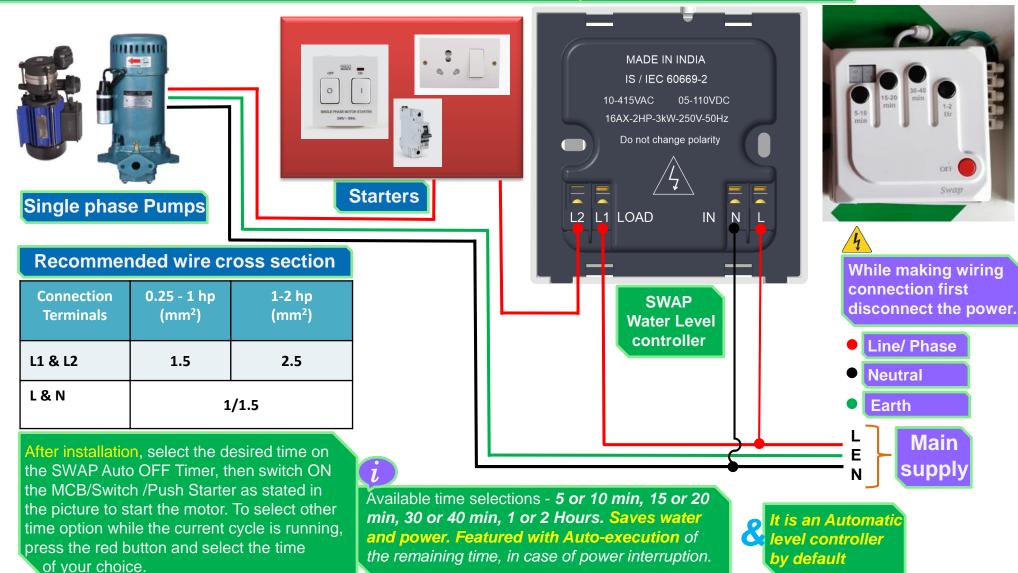

# Product & Connection details of SWAP04-OF(Over flow controller) for Mono-block & Jet Pumps

E-mail address: info@eviqds.com

Contact Mobile: +91 9629900110,+91-9443410073