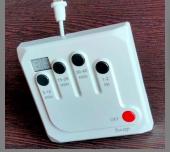

### Product information- SWAP series

Want an simple way to control overflow in overhead tank? Check out the SWAP04-OF (Overflow controller)! Learn more about it on pages 3-5

**Auto OFF Timers** 

**SWAP** 

**Cyclic Timers** 

Contact: +91 9629900110

+91 9443410073

info@eviads.com E-mail Website: www.evigds.com