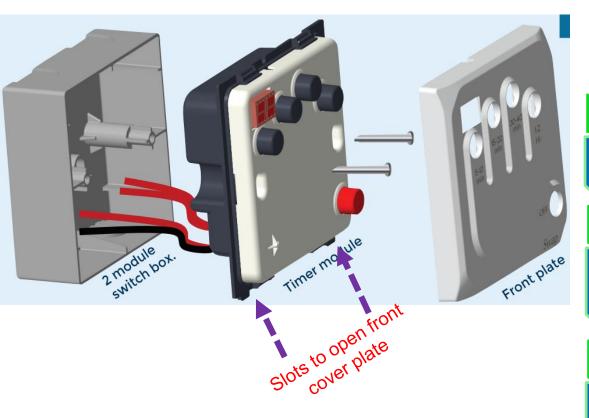

#### Product with 2 Module/1 Gang-Surface mount box installation

#### Step 1

Fix the 2 module box on wall & finish the wiring with SWAP terminals(Refer upcoming slides)

#### Step 2

Remove the front cover from the product using the slots provided and fix the product onto the 2 module box, using screws.

#### Step 3

Fit the removed front cover plate, back onto the product.

E-mail address: info@evigds.com Contact Mobile: +91 9629900110,+91-9443410073