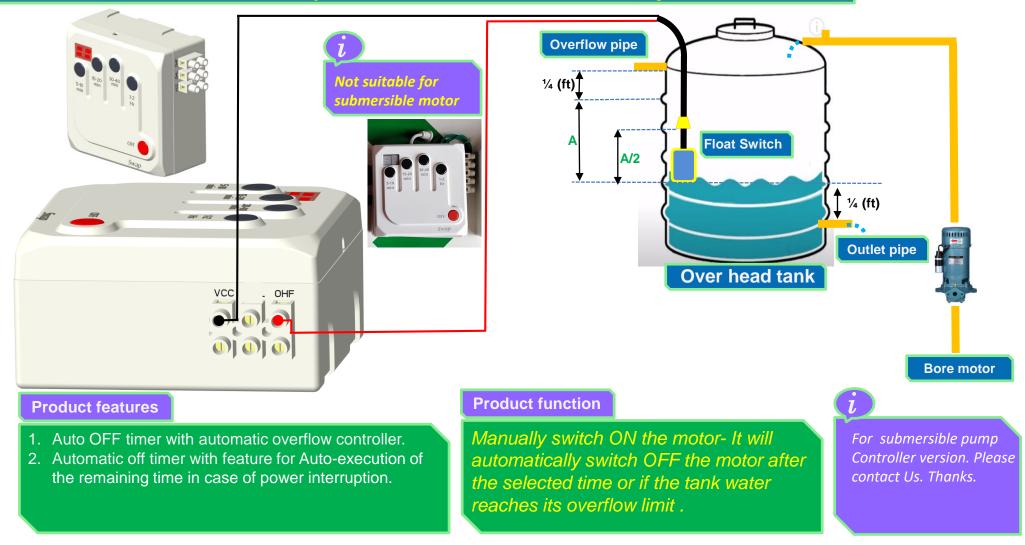

# Product & Sensor integration details of SWAP04-OF(Over flow controller) for Mono-block & Jet Pumps

E-mail address: info@eviqds.com Contact Mobile: +91 9629900110,+91-9443410073