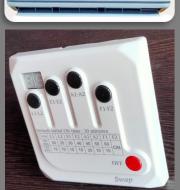

### **Auto-OFF Timers Product codes**

1. SWAP01

2. SWAP01E

3. SWAP02

4. SWAP02E

**Cyclic Timers** 

Product codes

1. SWAP03C

2. SWAP03AC

3. SWAP03ACF

4. SWAP03ACF-SA

Automatic level & flow controllers

Product codes

- SWAP04-OL
- SWAP04-OLF
- SWAP04-C-OL
- SWAP04-C-OLF
- SWAP04-SOL
- SWAP04-C-SOL
- SWAP04-C-SOFL
- SWAP04-SMFL
- 9. SWAP04-OF